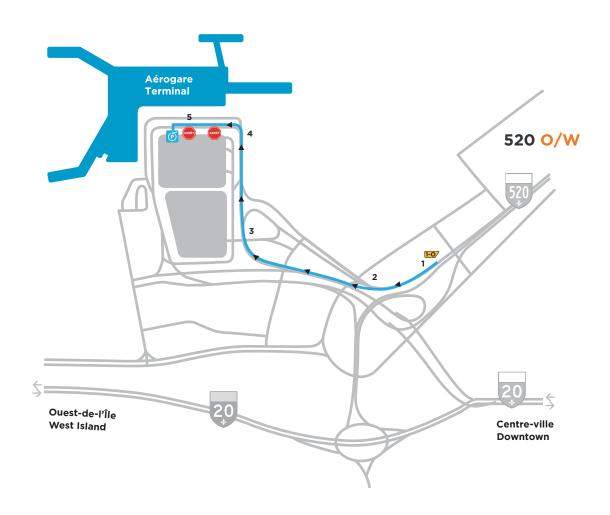

## FROM HIGHWAY 520 WEST

- 1 Take Exit 1-O, following the sign for the P.-E.-Trudeau Airport.
- 2 Follow directions towards P.-E.-Trudeau Airport.
- 3 Follow directions to Terminal.
- 4 Follow directions to ValetParc/Arrivals.
- 5 When you reach the passenger drop-off area, the entrance to ValetParc is on your left after the second stop sign.