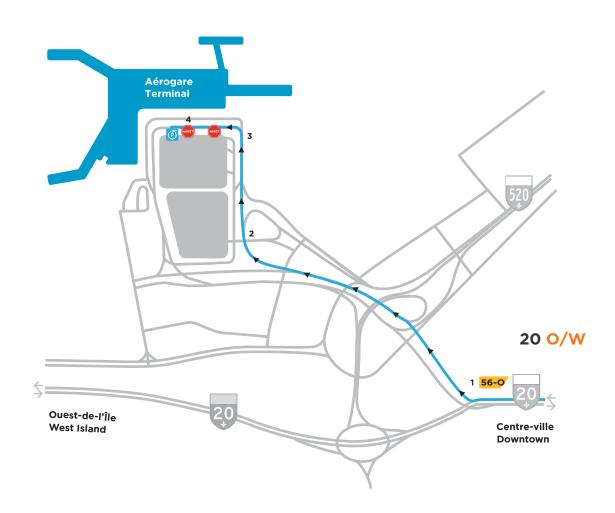

## FROM HIGHWAY 20 20 WEST (Montréal)

- 1 Take Exit 56-O, following the sign for the airport.
- 2 Follow directions to Terminal.
- 3 Follow directions to ValetParc/Arrivals.
- 4 When you reach the passenger drop-off area, the entrance to Valet-Parc is on your left after the second stop sign.