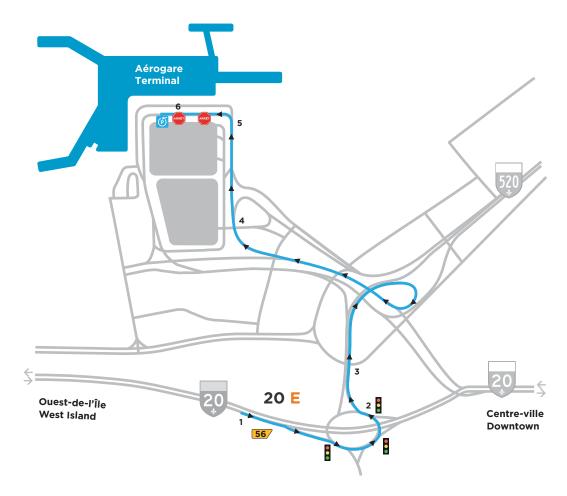

## FROM HIGHWAY 20 EAST (West Island)

- 1 Take Exit 56, following the sign for the airport/A-520 Est/Avenue Dorval.
- 2 In the Dorval roundabout follow directions to the airport/Autoroute Côte-de-Liesse (A-520 Est).
- 3 As you drive beneath the overpass, stay in the left lane and follow directions to the airport.
- 4 Follow directions to Terminal.
- 5 Follow directions to ValetParc/Arrivals.
- 6 When you reach the passenger drop-off area, the entrance to Valet-Parc is on your left after the second stop sign.