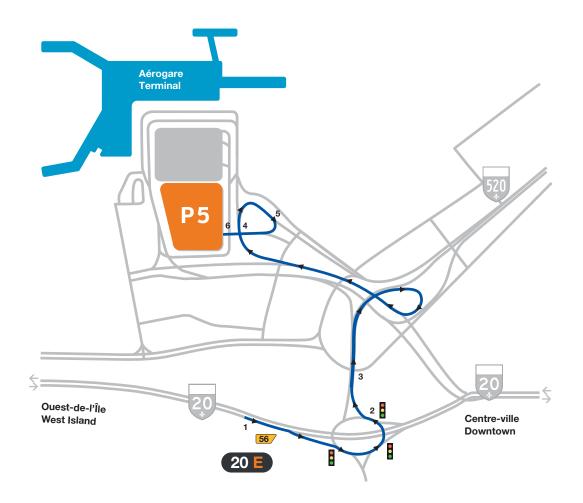

## EconoParc P5 DRIVING DIRECTIONS

#### FROM HIGHWAY 20 EAST (West Island)

- 1 Take Exit 56, following the sign for the airport/A-520 Est/Avenue Dorval.
- 2 In the Dorval roundabout follow directions to the airport/Autoroute Côte-de-Liesse (A-520 Est).
- 3 As you drive beneath the overpass, stay in the left lane and follow directions to the airport.
- 4 Take the exit marked Parking/Car Rental.
- 5 Turn right toward Multi-level/Car Rental/P5.
- 6 Continue straight until P5 EconoParc entrance.