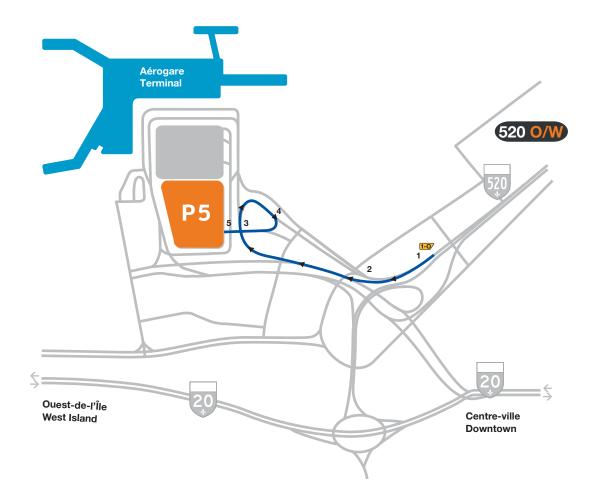

## EconoParc P5 DRIVING DIRECTIONS

#### FROM HIGHWAY 520 WEST

- 1 Take Exit 1-O, following the sign for the P.-E.-Trudeau Airport.
- 2 Follow directions towards P.-E.-Trudeau Airport.
- 3 Take the exit marked Parking/Car Rental.
- 4 Turn right toward Multi-level/Car Rental/P5.
- 5 Continue straight until P5 EconoParc entrance.