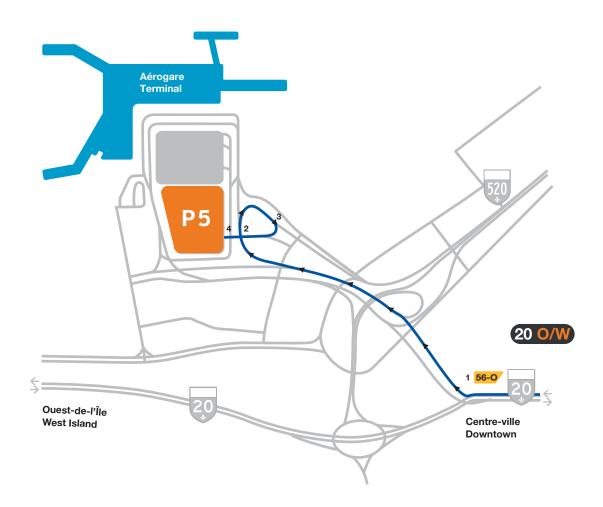

# EconoParc P5 DRIVING DIRECTIONS

### FROM HIGHWAY 20 WEST (Montréal)

- 1 Take Exit 56-O, following the sign for the airport.
- 2 Take the exit marked Parking/Car Rental.
- 3 Turn right toward Multi-level/Car Rental/P5.
- 4 Continue straight until P5 EconoParc entrance.