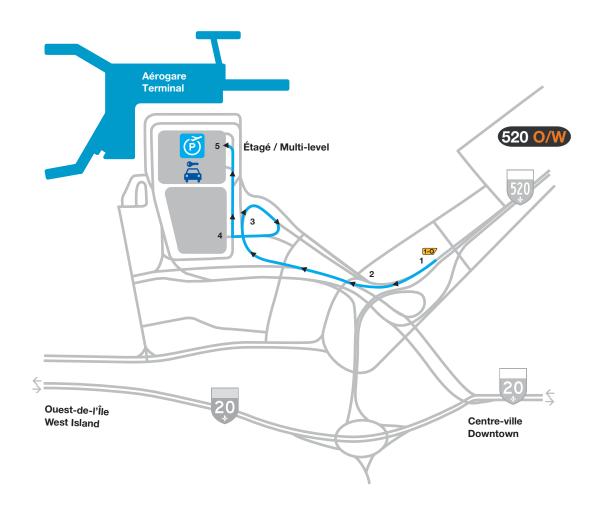

## FROM HIGHWAY 520 WEST

- 1 Take Exit 1-O, following the sign for the P.-E.-Trudeau Airport.
- 2 Follow directions towards P.-E.-Trudeau Airport.
- 3 Take the exit marked Parking/Car Rental.
- 4 Turn right toward Multi-Level Parking/Car Rental.
- 5 Continue straight toward Multi-Level Parking. Keep your left for the entrance.