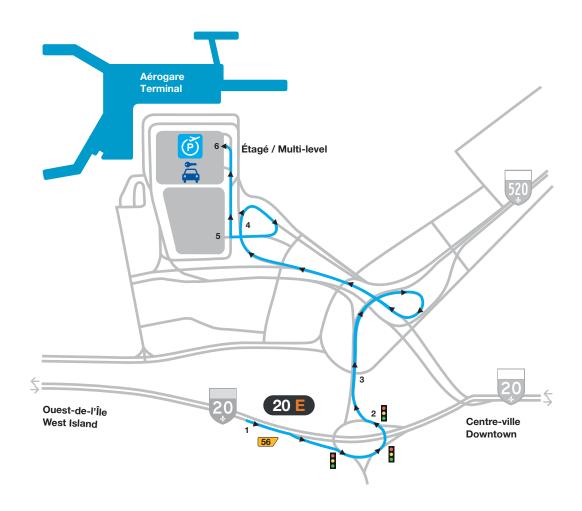

## FROM HIGHWAY 20 EAST (West Island)

- 1 Take Exit 56, following the sign for the airport/A-520 Est/Avenue Dorval.
- 2 In the Dorval roundabout follow directions to the airport/Autoroute Côte-de-Liesse (A-520 Est).
- 3 As you drive beneath the overpass, stay in the left lane and follow directions to the airport.
- 4 Take the exit marked Parking/Car Rental.
- 5 Turn right toward Multi-Level Parking/Car Rental.
- 6 Continue straight toward Multi-Level Parking. Keep your left for the entrance.