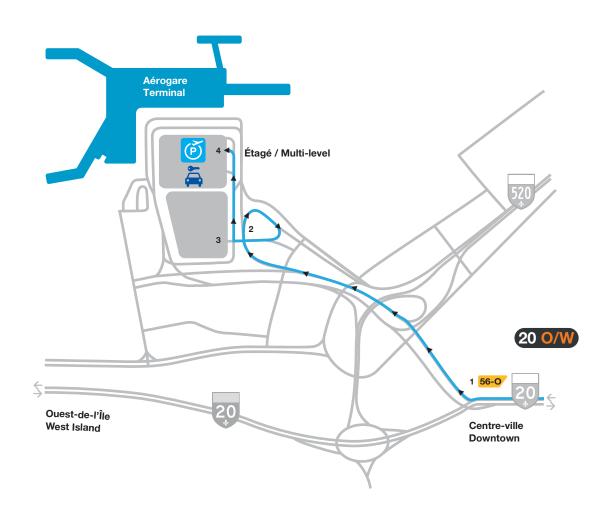

## FROM HIGHWAY 20 WEST (Montréal)

- 1 Take Exit 56-O, following the sign for the airport.
- 2 Take the exit marked Parking/Car Rental.
- 3 Turn right toward Multi-Level Parking/Car Rental.
- 4 Continue straight toward Multi-Level Parking. Keep your left for the entrance.