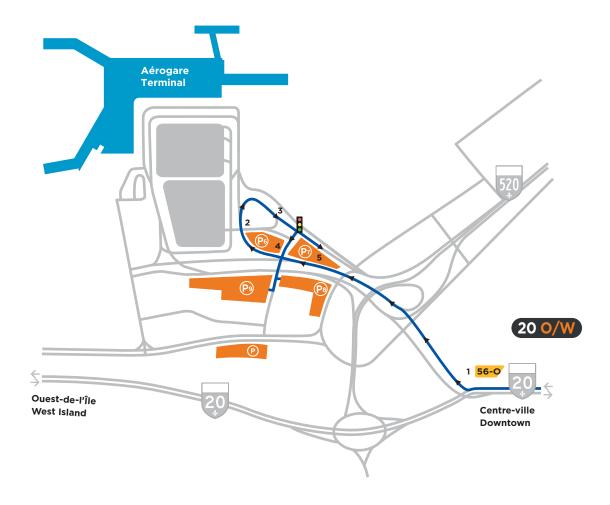

#### FROM HIGHWAY 20 WEST (Montréal)

- 1 Take Exit 56-O, following the sign for the airport.
- 2 Take the exit marked Parking/Car Rental.
- 3 Continue straight toward EconoParc, all the way to the traffic light.
- 4 At the traffic light, turn right onto Arthur-Fecteau Street to access EconoParc P6-P8-P9.
- 5 Continue straight to access EconoParc P7 parking.