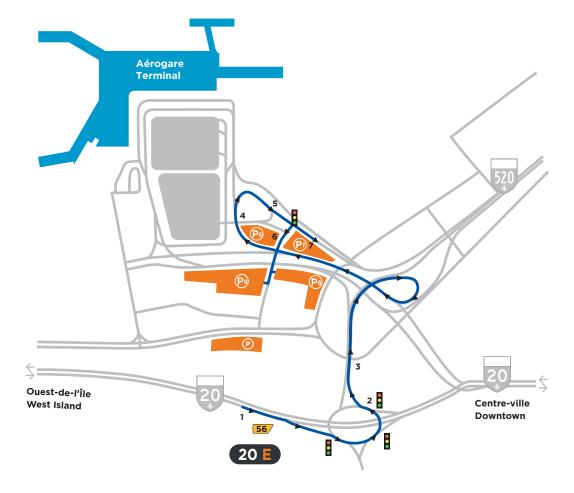

### FROM HIGHWAY 20 EAST (West Island)

- 1 Take Exit 56, following the sign for the airport/A-520 Est/Avenue Dorval.
- 2 In the Dorval roundabout follow directions to the airport/Autoroute Côte-de-Liesse (A-520 Est).
- 3 As you drive beneath the overpass, stay in the left lane and follow directions

to the airport.

- 4 Take the exit marked Parking/Car Rental.
- 5 Continue straight toward EconoParc, all the way to the traffic light.
- 6 At the traffic light, turn right onto Arthur-Fecteau Street to access EconoParc P6-P8-P9.
- 7 Continue straight to access EconoParc P7 parking.