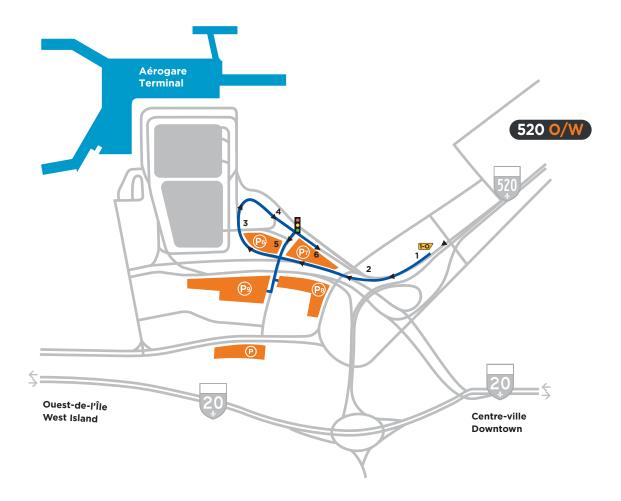

#### FROM HIGHWAY 520 WEST

- 1 Take Exit 1-O, following the sign for the P.-E.-Trudeau Airport.
- 2 Follow directions towards P.-E.-Trudeau Airport.
- 3 Take the exit marked "Stationnements/Voitures de location" (parking/rental cars).
- 4 Continue straight toward EconoParc, all the way to the traffic light.
- 5 At the traffic light, turn right onto Arthur-Fecteau Street to access EconoParc P6-P8-P9.
- 6 Continue straigh to access EconoParc P7.