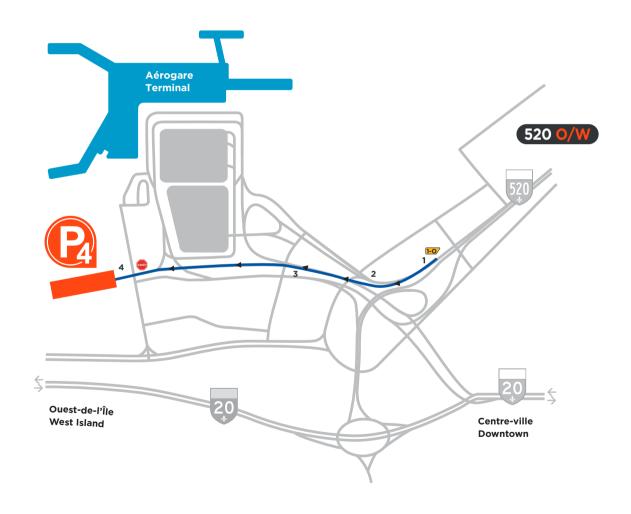

## FROM HIGHWAY 520 WEST

- 1 Take Exit 1-O, following the sign for the P.-E.-Trudeau Airport.
- 2 Follow directions towards P.-E.-Trudeau Airport.
- 3 Take the exit marked Cardinal Avenue.
- 4 At the stop sign, continue straight to get to the P4 parking lot.