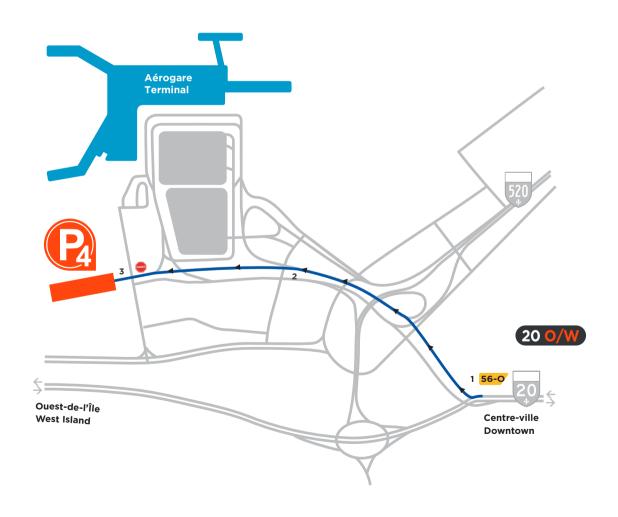

## FROM HIGHWAY 20 WEST (Montréal)

- 1 Take Exit 56-O, following the sign for the airport.
- 2 Take the exit marked Cardinal Avenue.
- 3 At the stop sign, continue straight to get to the P4 parking lot.