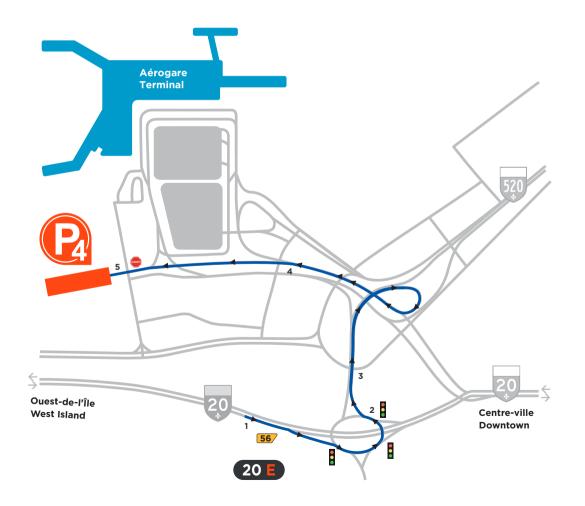

## FROM HIGHWAY 20 EAST (West Island)

- 1 Take Exit 56, following the sign for the airport/A-520 Est/Avenue Dorval.
- 2 In the Dorval roundabout follow directions to the airport/Autoroute Côte-de-Liesse (A-520 Est).
- 3 As you drive beneath the overpass, stay in the left lane and follow directions to the airport.
- 4 Take the exit marked Cardinal Avenue.
- 5 At the stop sign, continue straight to get to the P4 parking lot.