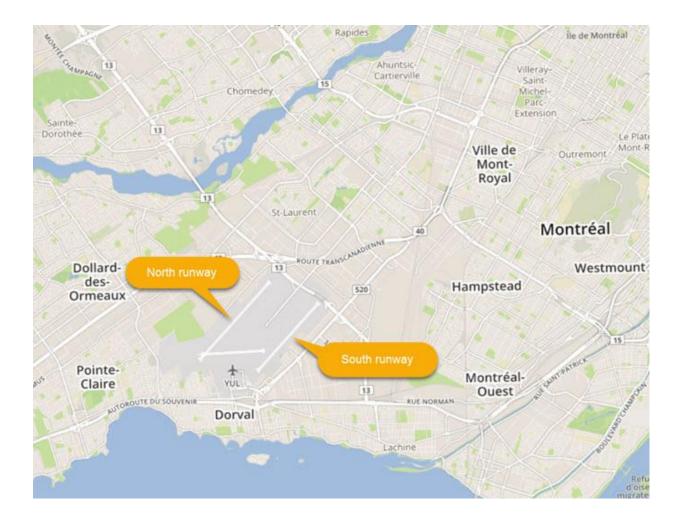

## **SOUTH RUNWAY CLOSED - NIGHT OF SEPTEMBER 9 TO 10, 2021**

The south runway will be closed from 8 p.m. on September 9 to 6 a.m. on September 10. During this period, flights will be assigned to the north runway.

Work near the south runway with high equipment will require the closure of the runway during the work in order to maintain air safety.

If you would like to subscribe to this newsletter, please write to: <a href="mailto:info@admtl.com">info@admtl.com</a>.