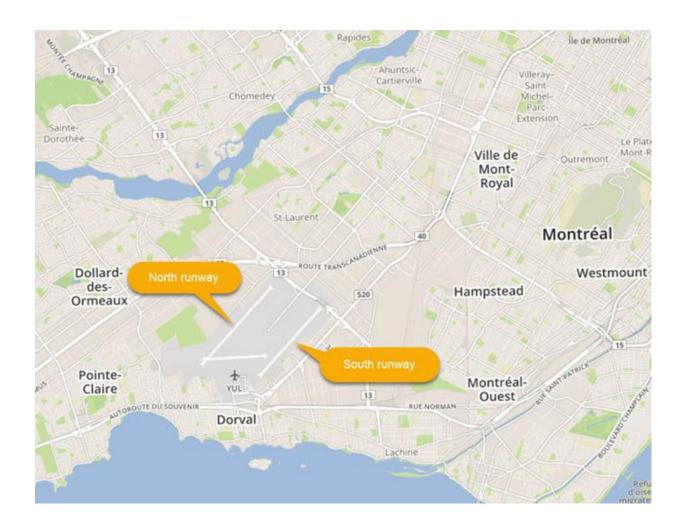

## **NORTH RUNWAY (06L-24R) OPEN**

The north runway will be reopened to maintain reliability and safety standards for the winter season.

As of this afternoon, the north runway (06L-24R) will be put back into operation and both runways will remain operational for the winter season.