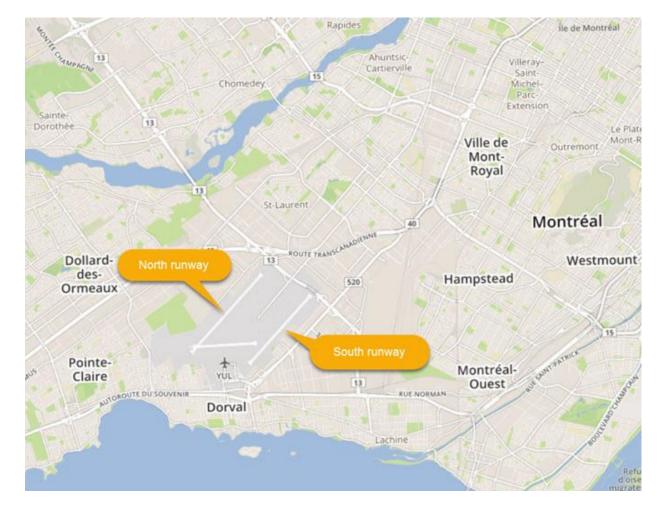

## SOUTH RUNWAY CLOSED FROM NOVEMBER 2 TO NOVEMBER 6, 2020

The north runway (06L-24R) opened at 7 p.m. on November 2 and will remain open until November 6, 2020. Flights are assigned to this runway for this period (north Dorval, Pointe-Claire, north Saint-Laurent, Ahuntsic-Cartierville).

The south runway (06R-24L) is closed from 8 p.m. on November 2 until November 6, 2020 due to NAV CANADA'S ILS system (Instrument Landing System).

Note that the date of November 6 could change.

If you would like to subscribe to this newsletter, please write to: info@admtl.com.