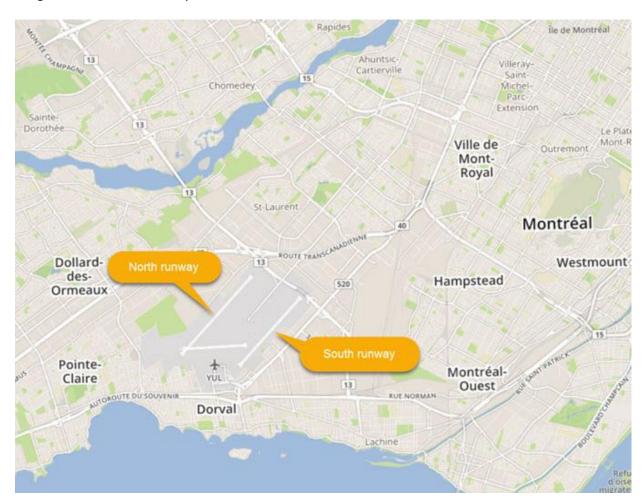

## **SOUTH RUNWAY CLOSED UNTIL SEPTEMBER 28, 2020**

The south runway (06R-24L) will be closed until the morning of September 28, 2020.

As of this date, the north runway will be closed again for an undetermined period and flights will be assigned to the south runway.