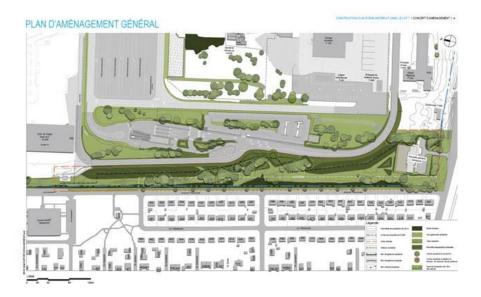

## Construction of the noise barrier

ADM is completing the final steps necessary before beginning work on the noise barrier.

Work on the site will begin early in the new year and should end in the summer of 2018. Following that, we will complete the landscaping and tree planting in accordance with the preferences you expressed to us.

## **OCTOBER 2017**

You will recall that this will be a 5-metrehigh plant noise barrier composed of a low wall of willows on an earth bank.

Despite treatment for the emerald ash borer, some land clearing work will be required along the 25-metre band.