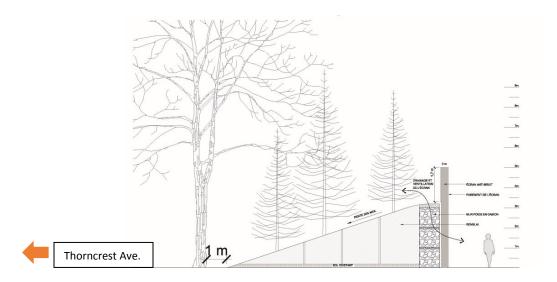

## **NOISE BARRIER**

In March, ADM will start preparatory work for the construction of the plant noise barrier.

A detailed evaluation was done by an ISA certified arborist. Following this inventory, some trees that are deseased or dead will need to be cut while others need pruning. A detailed plan of the site is available on our website at

http://www.admtl.com/en/adm/communities/noise-barrier.

## **FEBRUARY 2018**

Construction work of the barrier will begin May 1<sup>st</sup> and will continue until September 15<sup>th</sup>. The work schedule will be from 7:30 a.m. to 5 p.m., Monday to Friday.