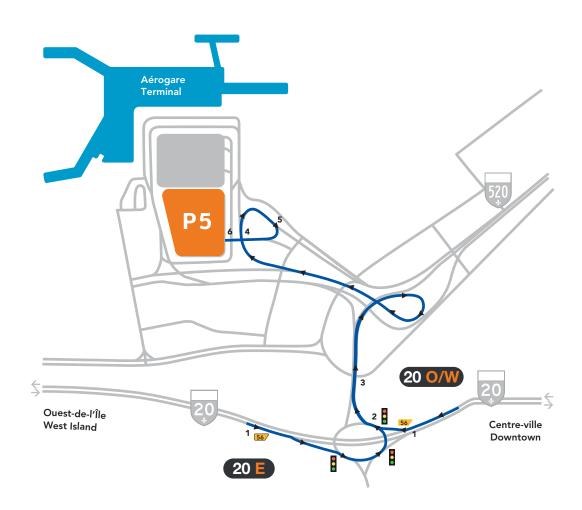

## FROM HIGHWAY 20 EAST / 20 WEST

- 1 Take Exit 56, following the sign for the airport/A-520 Est/Avenue Dorval.
- 2 In the Dorval roundabout follow directions to the airport/Autoroute Côte-de-Liesse (A-520 Est).
- 3 As you drive beneath the overpass, stay in the left lane and follow directions to the airport.
- 4 Take the exit marked Parking/Car Rental.
- 5 Turn right toward Multi-level/Car Rental/P5.
- 6 Continue straight until P5 EconoParc entrance.