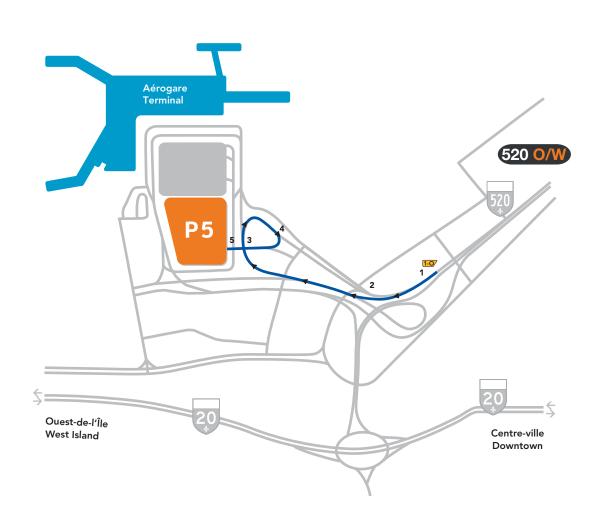

## FROM HIGHWAY 520 WEST

- 1 Take Exit 1-O, following the sign for the P.-E.-Trudeau Airport.
- 2 Follow directions towards P.-E.-Trudeau Airport.
- 3 Take the exit marked Parking/Car Rental.
- 4 Turn right toward Multi-level/Car Rental/P5.
- 5 Continue straight until P5 EconoParc entrance.